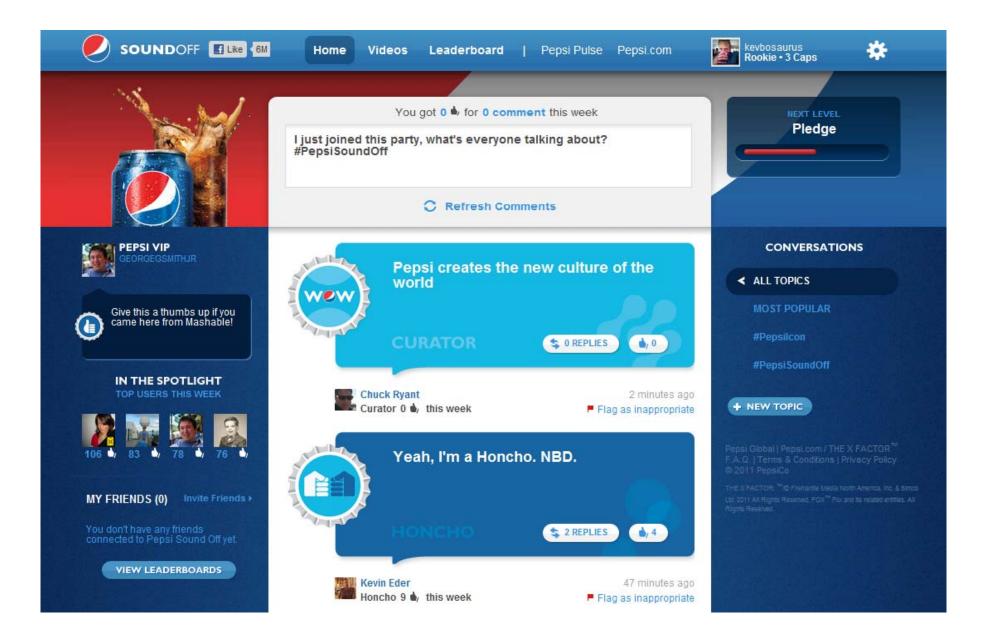

" *Michael Jordan, Nike Brand Ambassador* 

| 1 | Fanpaign                            |
|---|-------------------------------------|
| 2 | Socialisation                       |
| 3 | Dual Screening                      |
| 4 | Augmented Reality                   |
| 5 | Tagging & Tracking                  |
| 6 | Enhanced Experiences                |
| 7 | Be Entertaining, Be Good, Be Useful |

| 1 | Fanpaign                            |
|---|-------------------------------------|
| 2 | Socialisation                       |
| 3 | Dual Screening                      |
| 4 | Augmented Reality                   |
| 5 | Tagging & Tracking                  |
| 6 | Enhanced Experiences                |
| 7 | Be Entertaining, Be Good, Be Useful |



















#### $\Lambda V$ Socialisation









#### $\ensuremath{\bigwedge}\ensuremath{\bigvee}$ Dual Screening







#### $\ensuremath{\bigwedge}\ensuremath{\bigvee}$ Dual Screening





























| 1 | Fanpaign                            |
|---|-------------------------------------|
| 2 | Socialisation                       |
| 3 | Dual Screening                      |
| 4 | Augmented Reality                   |
| 5 | Tagging & Tracking                  |
| 6 | Enhanced Experiences                |
| 7 | Be Entertaining, Be Good, Be Useful |





| ALCOUTY OF                                      | ALL-OUTY MA      |            | UBLE<br>REP<br>NKUP<br>R GAME                | Docitos<br>Nacho Cheese       |
|-------------------------------------------------|------------------|------------|-----------------------