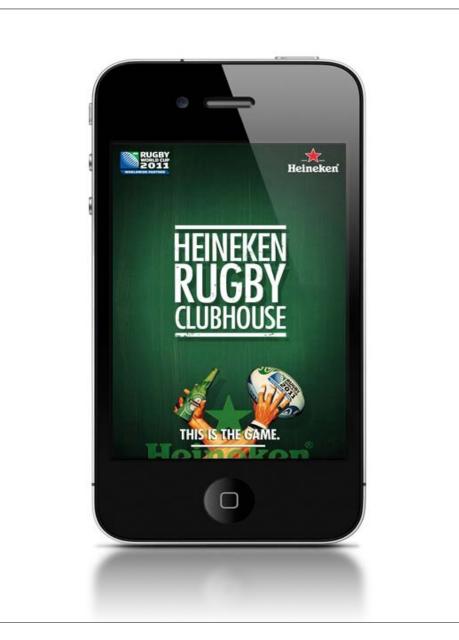

#### $\ensuremath{\bigwedge}\ensuremath{\bigvee}$ Dual Screening

#### $\ensuremath{\bigwedge}\ensuremath{\bigvee}$ Dual Screening

| 1 | Fanpaign                            |
|---|-------------------------------------|
| 2 | Socialisation                       |
| 3 | Dual Screening                      |
| 4 | Augmented Reality                   |
| 5 | Tagging & Tracking                  |
| 6 | Enhanced Experiences                |
| 7 | Be Entertaining, Be Good, Be Useful |