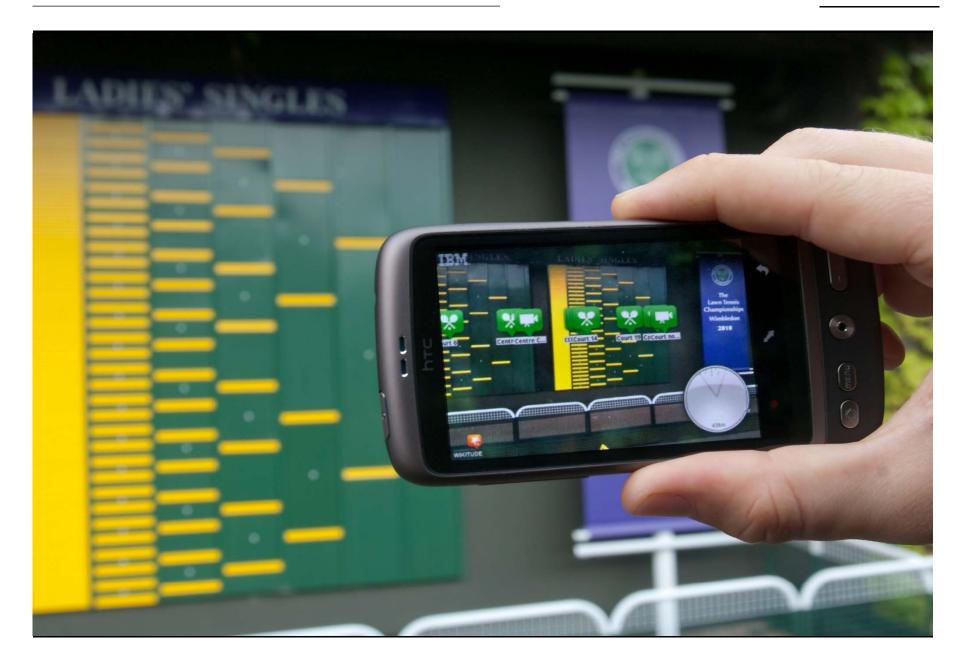

#### $\ensuremath{\bigwedge}\ensuremath{\bigvee}$ Dual Screening

#### $\ensuremath{\bigwedge}\ensuremath{\bigvee}$ Dual Screening

| 1 | Fanpaign                            |
|---|-------------------------------------|
| 2 | Socialisation                       |
| 3 | Dual Screening                      |
| 4 | Augmented Reality                   |
| 5 | Tagging & Tracking                  |
| 6 | Enhanced Experiences                |
| 7 | Be Entertaining, Be Good, Be Useful |