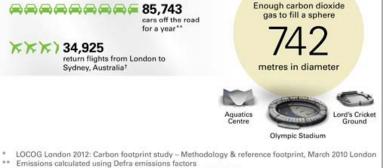

### ESTIMATED SPECTATOR TRAVEL FOOTPRINT TO AND FROM LONDON 2012 GAMES

The travel carbon footprint of London 2012 spectators travelling to and from the Games is estimated to be about 400,000 tonnes\* of carbon dioxide. So just how much carbon is that? Let's put it into perspective: