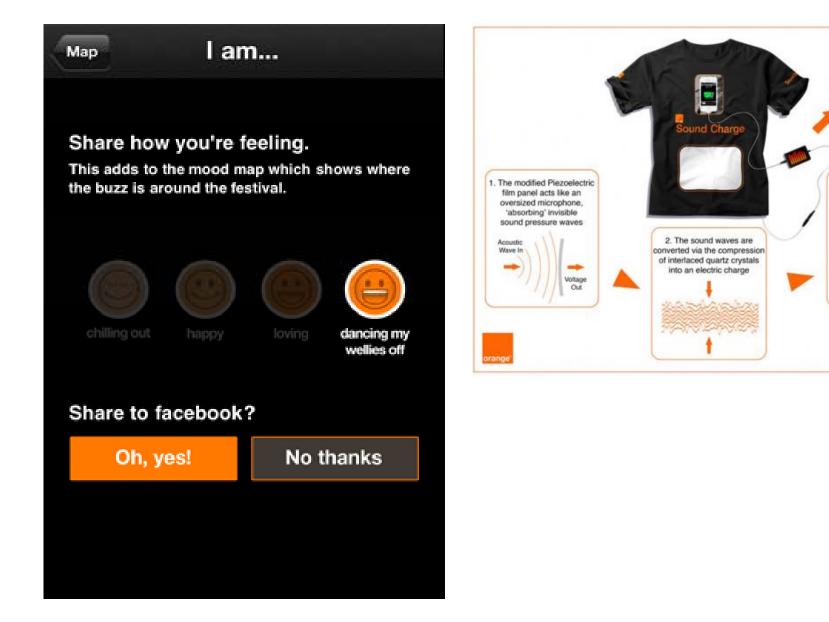

## $\land \lor$ Conclusion > Be Useful

3. Power is then stored

in a reservoir battery,

to be dispensed into

a mobile phone

## $\land \lor$ Conclusion > Be Useful

3. Power is then stored

in a reservoir battery,

enabling a steady charge

to be dispensed into

a mobile phone