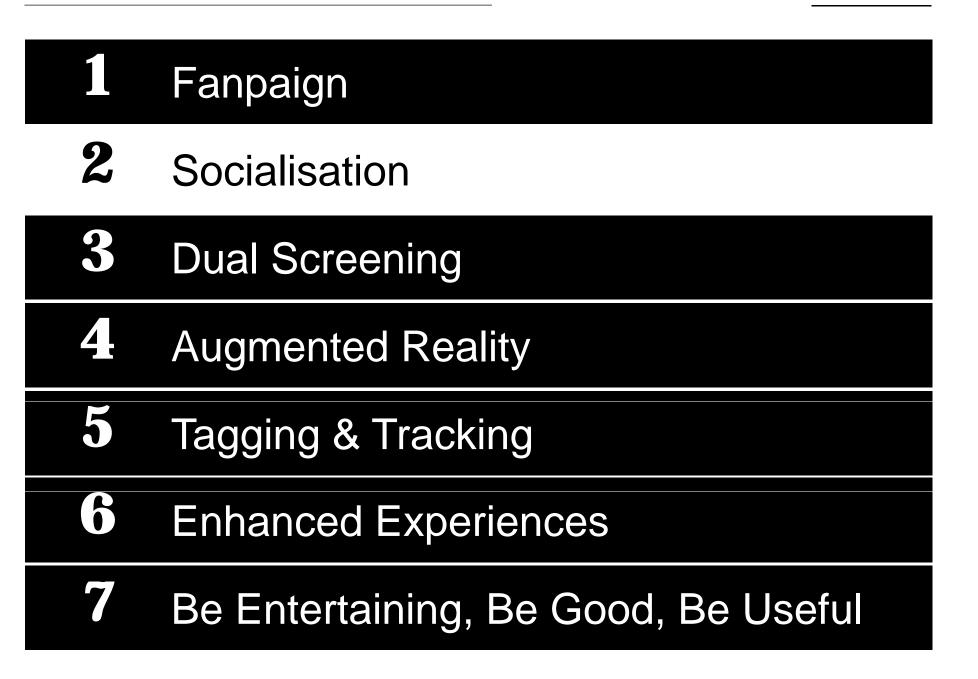

| 1 | Fanpaign                            |
|---|-------------------------------------|
| 2 | Socialisation                       |
| 3 | Dual Screening                      |
| 4 | Augmented Reality                   |
| 5 | Tagging & Tracking                  |
| 6 | Enhanced Experiences                |
| 7 | Be Entertaining, Be Good, Be Useful |

| 1 | Fanpaign             |
|---|----------------------|
| 2 | Socialisation        |
| 3 | Dual Screening       |
| 4 | Augmented Reality    |
| 5 | Tagging & Tracking   |
| 6 | Enhanced Experiences |
| 7 |                      |