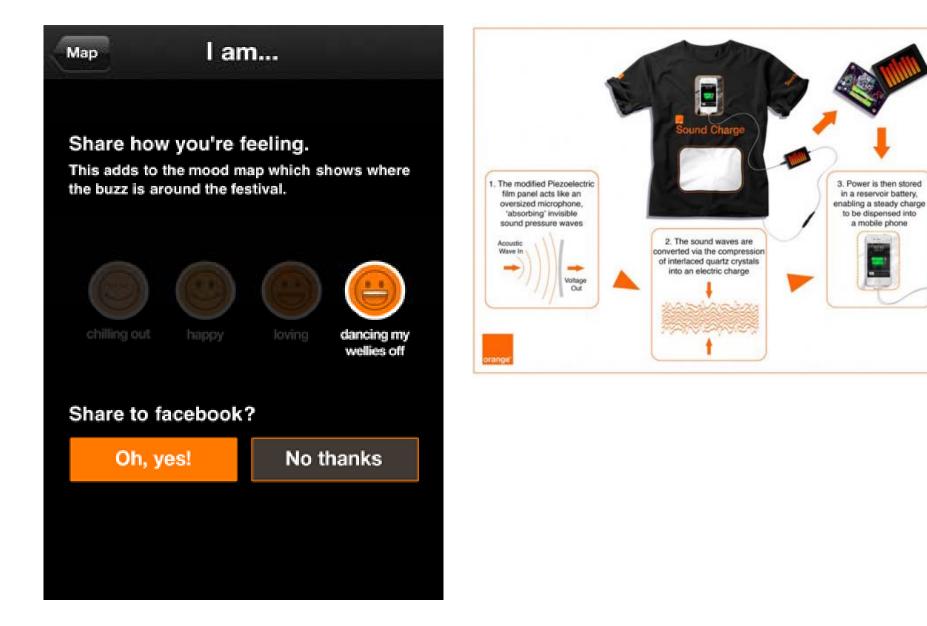

## $\land \lor$ Conclusion > Be Useful

3. Power is then stored

in a reservoir battery,

to be dispensed into

a mobile phone

## $\land \lor$ Conclusion > Be Useful

3. Power is then stored

in a reservoir battery,

enabling a steady charge

to be dispensed into

a mobile phone