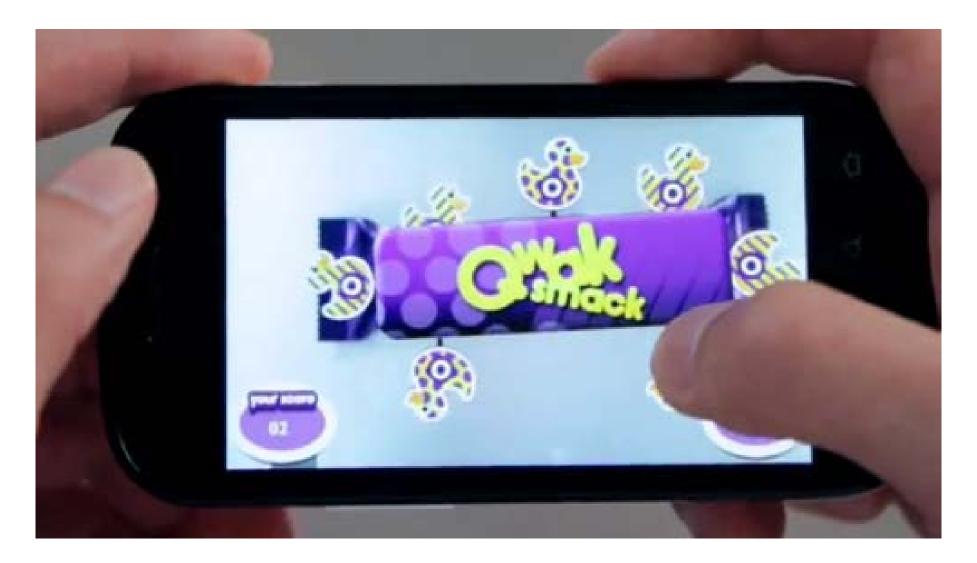

#### $\ensuremath{\bigwedge}\ensuremath{\bigvee}$ Dual Screening

#### $\ensuremath{\bigwedge}\ensuremath{\bigvee}$ Dual Screening

| 1 | Fanpaign                            |
|---|-------------------------------------|
| 2 | Socialisation                       |
| 3 | Dual Screening                      |
| 4 | Augmented Reality                   |
| 5 | Tagging & Tracking                  |
| 6 | Enhanced Experiences                |
| 7 | Be Entertaining, Be Good, Be Useful |