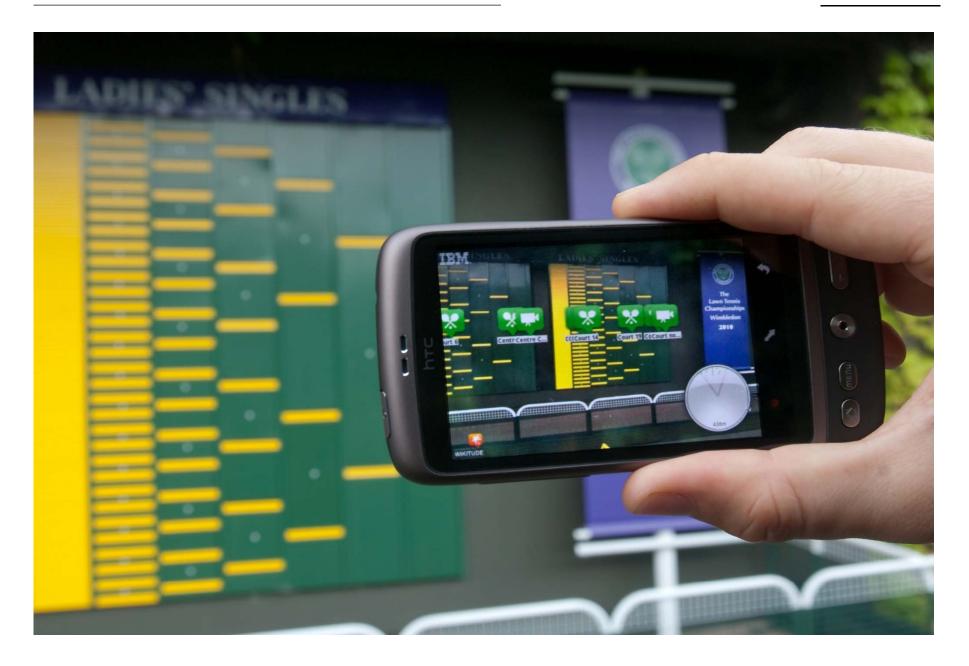

#### $\ensuremath{\bigwedge}\ensuremath{\bigvee}$ Dual Screening

#### $\ensuremath{\bigwedge}\ensuremath{\bigvee}$ Dual Screening

| 1 | Fanpaign                            |
|---|-------------------------------------|
| 2 | Socialisation                       |
| 3 | Dual Screening                      |
| 4 | Augmented Reality                   |
| 5 | Tagging & Tracking                  |
| 6 | Enhanced Experiences                |
| 7 | Be Entertaining, Be Good, Be Useful |