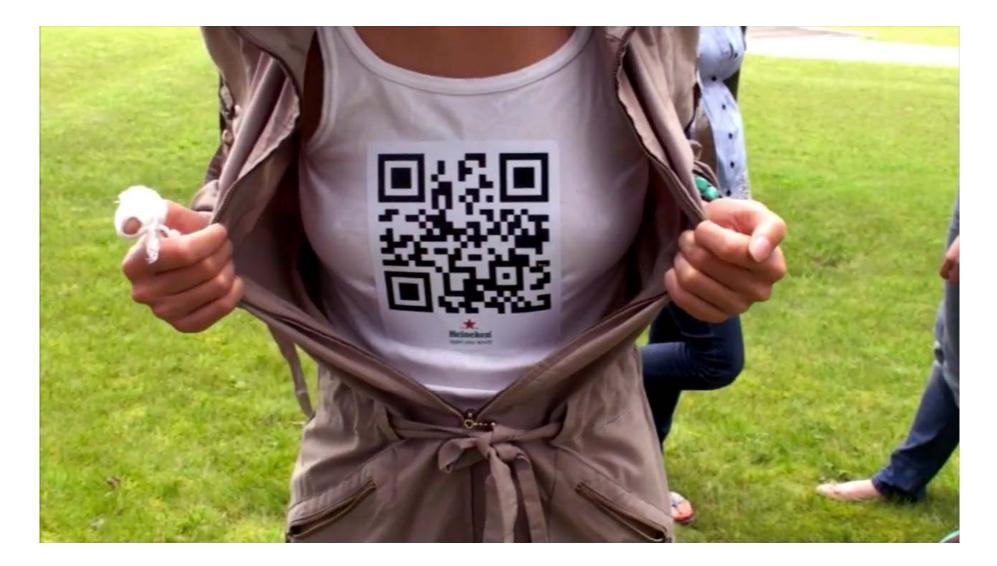

#### $\ensuremath{\bigwedge}\ensuremath{\bigvee}$ Dual Screening

#### $\ensuremath{\bigwedge}\ensuremath{\bigvee}$ Dual Screening

| 1 | Fanpaign                            |
|---|-------------------------------------|
| 2 | Socialisation                       |
| 3 | Dual Screening                      |
| 4 | Augmented Reality                   |
| 5 | Tagging & Tracking                  |
| 6 | Enhanced Experiences                |
| 7 | Be Entertaining, Be Good, Be Useful |