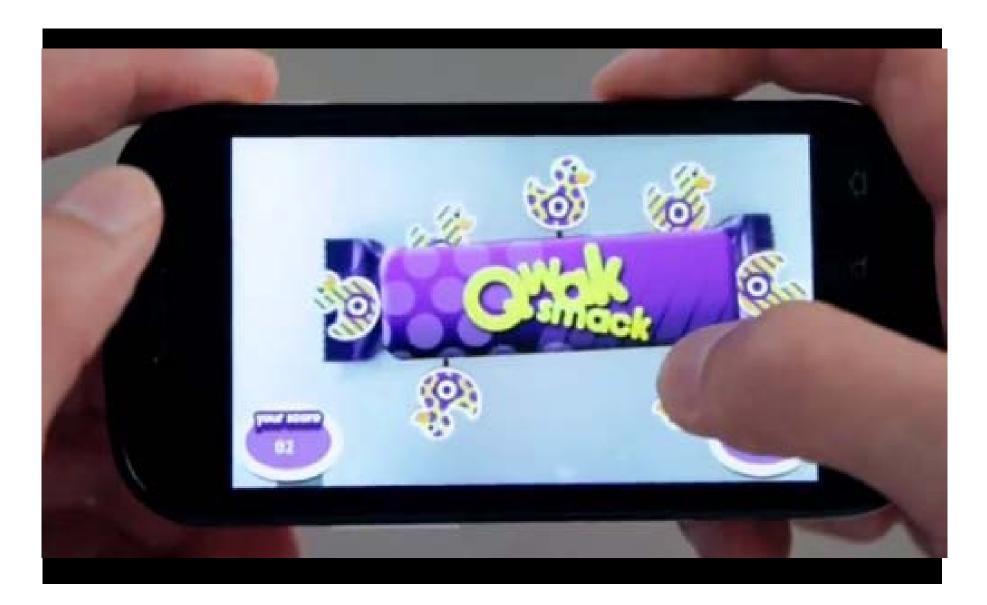

#### $\ensuremath{\bigwedge}\ensuremath{\bigvee}$ Dual Screening

#### $\ensuremath{\bigwedge}\ensuremath{\bigvee}$ Dual Screening

| 1 | Fanpaign                            |
|---|-------------------------------------|
| 2 | Socialisation                       |
| 3 | Dual Screening                      |
| 4 | Augmented Reality                   |
| 5 | Tagging & Tracking                  |
| 6 | Enhanced Experiences                |
| 7 | Be Entertaining, Be Good, Be Useful |